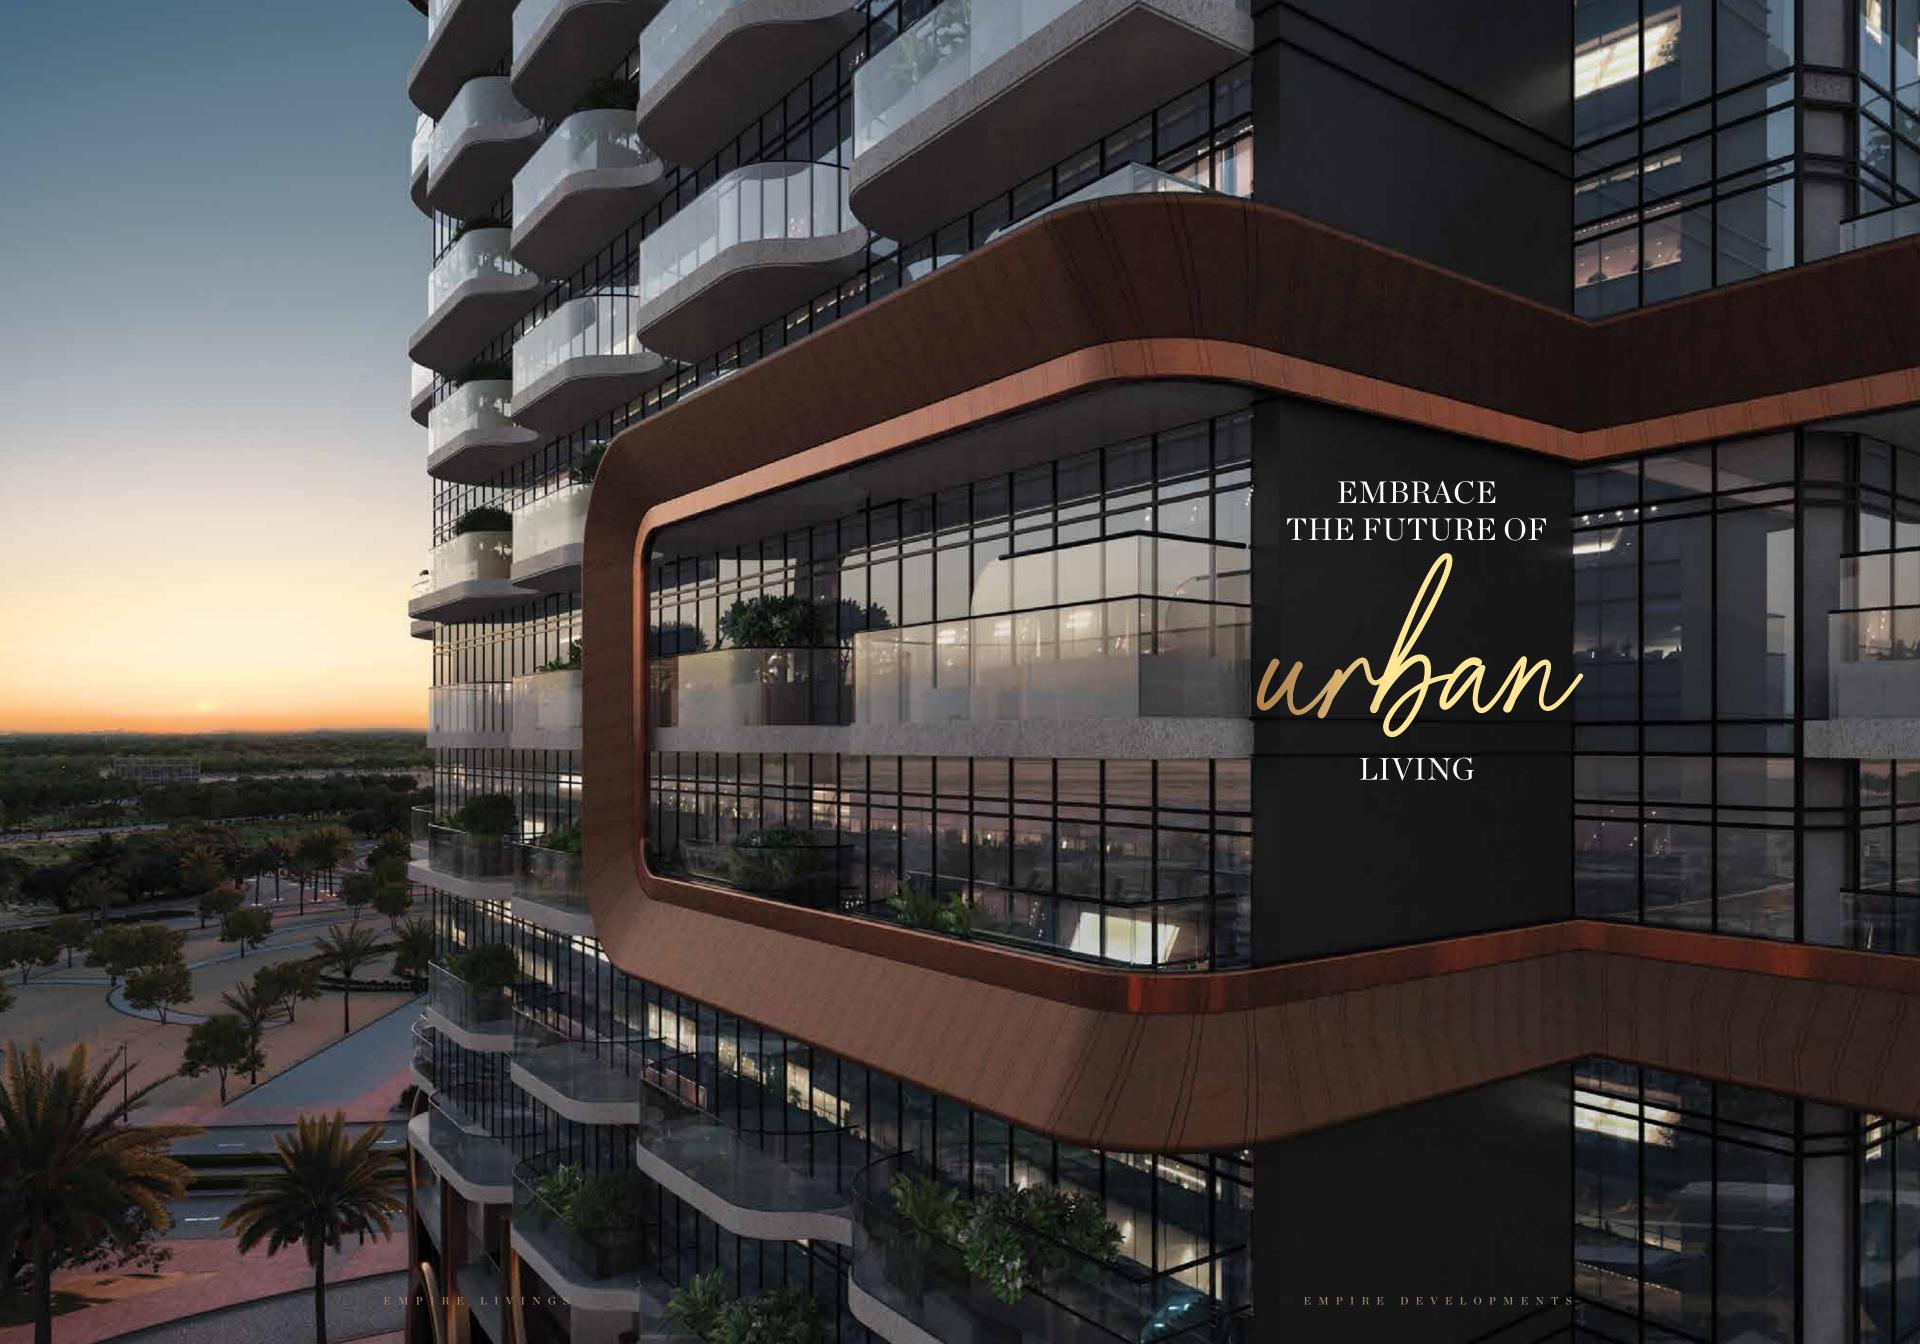

partment features expansive wall-sized glass windows, offering breathtaking city views, while the serene master bedroom ensures a calm, peaceful sleep, providing the perfect urban sanctuary.



EMPIRE LIVINGS



#### S T Y L I S H L O F T H A V E N

Contemporary living in a one-bedroom apartment, offering elegant simplicity, functional spaces, and easy access to urban amenities.















#### U P S C A L E S T Y L I S H L I F E S T Y L E

The charming one-bedroom apartment radiates coziness, with warm decor, intimate spaces, and all the comforts of home in a compact layout.











# STUDIO





### T R E N D Y U R B A N A B O D E



Enjoy efficient living in this studio apartment, where smart design maximizes space, creating a cozy haven with modern convenience.

EMPIRE LIVINGS





# FLOORPLANS

#### 1 BED DUPLEX

SIZE: 1071.23 SQ. FT.

| FLOORS     | UNITS |
|------------|-------|
| 2ND FLOOR  | 215   |
| 4TH FLOOR  | 415   |
| 6TH FLOOR  | 615   |
| 8TH FLOOR  | 815   |
| 10TH FLOOR | 1015  |
| 14TH FLOOR | 1415  |



LOWER LEVEL







EMPIRE LIVINGS

## 1 BED APARTMENT WITHOUT POOL

SIZE RANGE: 708.27 TO 721.94 SQ. FT.





| FLOORS             | UNITS                                                                                                                      |
|--------------------|----------------------------------------------------------------------------------------------------------------------------|
| 2ND TO 15TH FLOORS | SERIES 1, SERIES 2, SERIES 3, SERIES 12, SERIES 13, SERIES 14<br>EXCEPT 412, 612, 1201, 1202, 1203, 1214, 1401, 1402, 1403 |