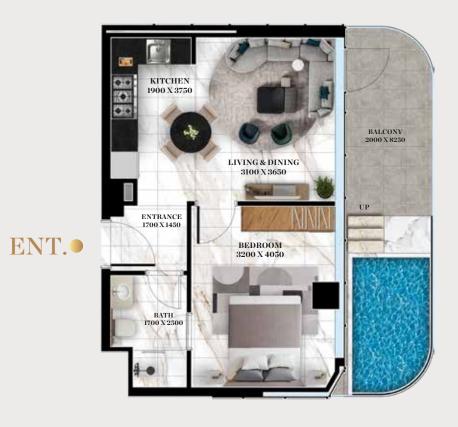

# 1 BED APARTMENT WITH POOL

SIZE: 635.39 SQ. FT.

| FLOORS     | UNITS |
|------------|-------|
| 4TH FLOOR  | 410   |
| 5TH FLOOR  | 510   |
| 6TH FLOOR  | 610   |
| 8TH FLOOR  | 810   |
| 10TH FLOOR | 1010  |