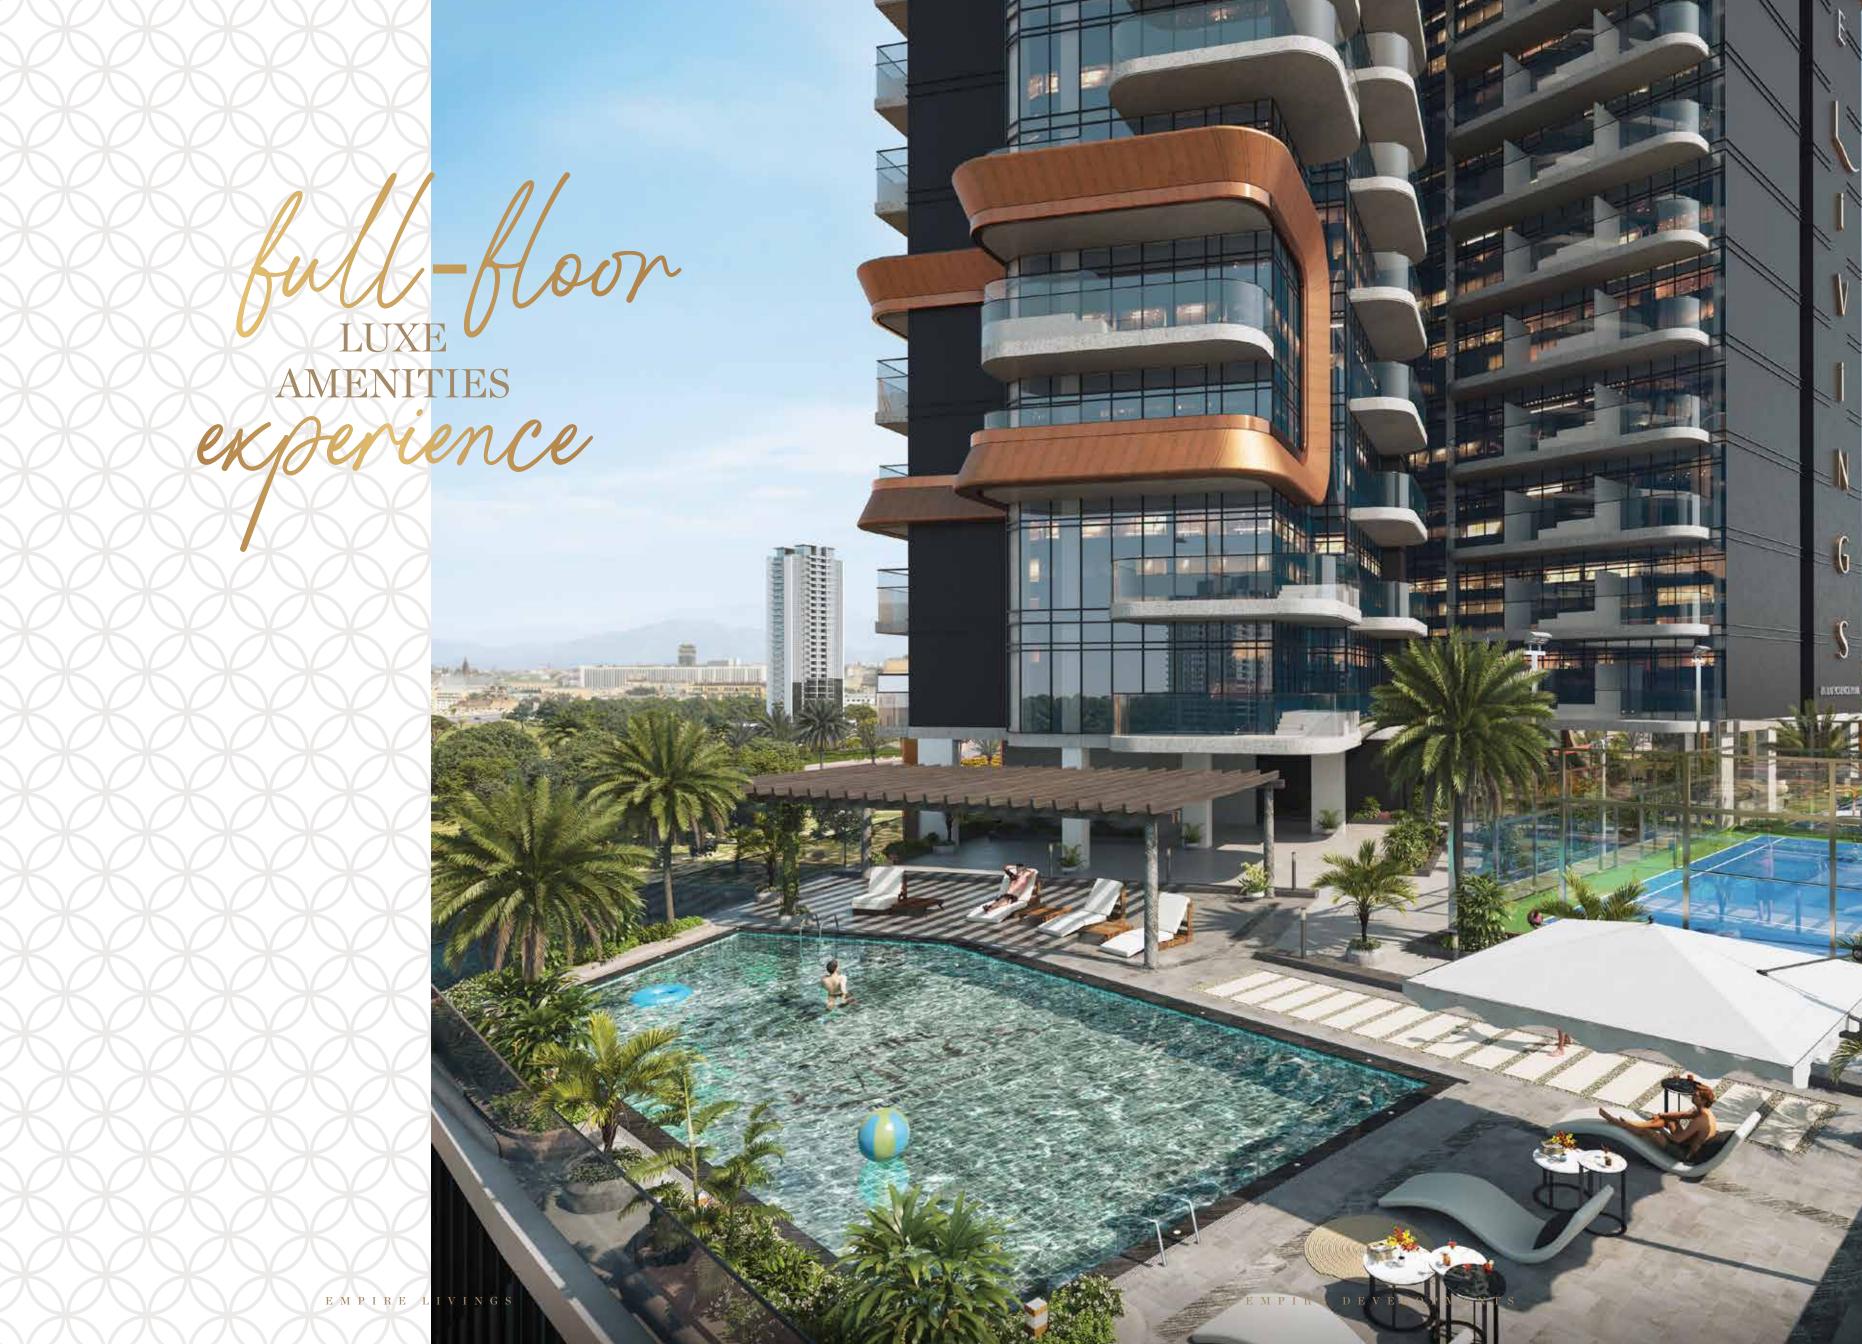

AN ENTIRE FLOOR OF

# 30,000+ SQ. FT. DEDICATED FLOOR FOR ANALYSIS

SWIMMING POOL

SITTING AREA

GYM

PADEL TENNIS

CO-WORKING SPACE

INDOOR GAMES

**OUTDOOR CINEMA** 