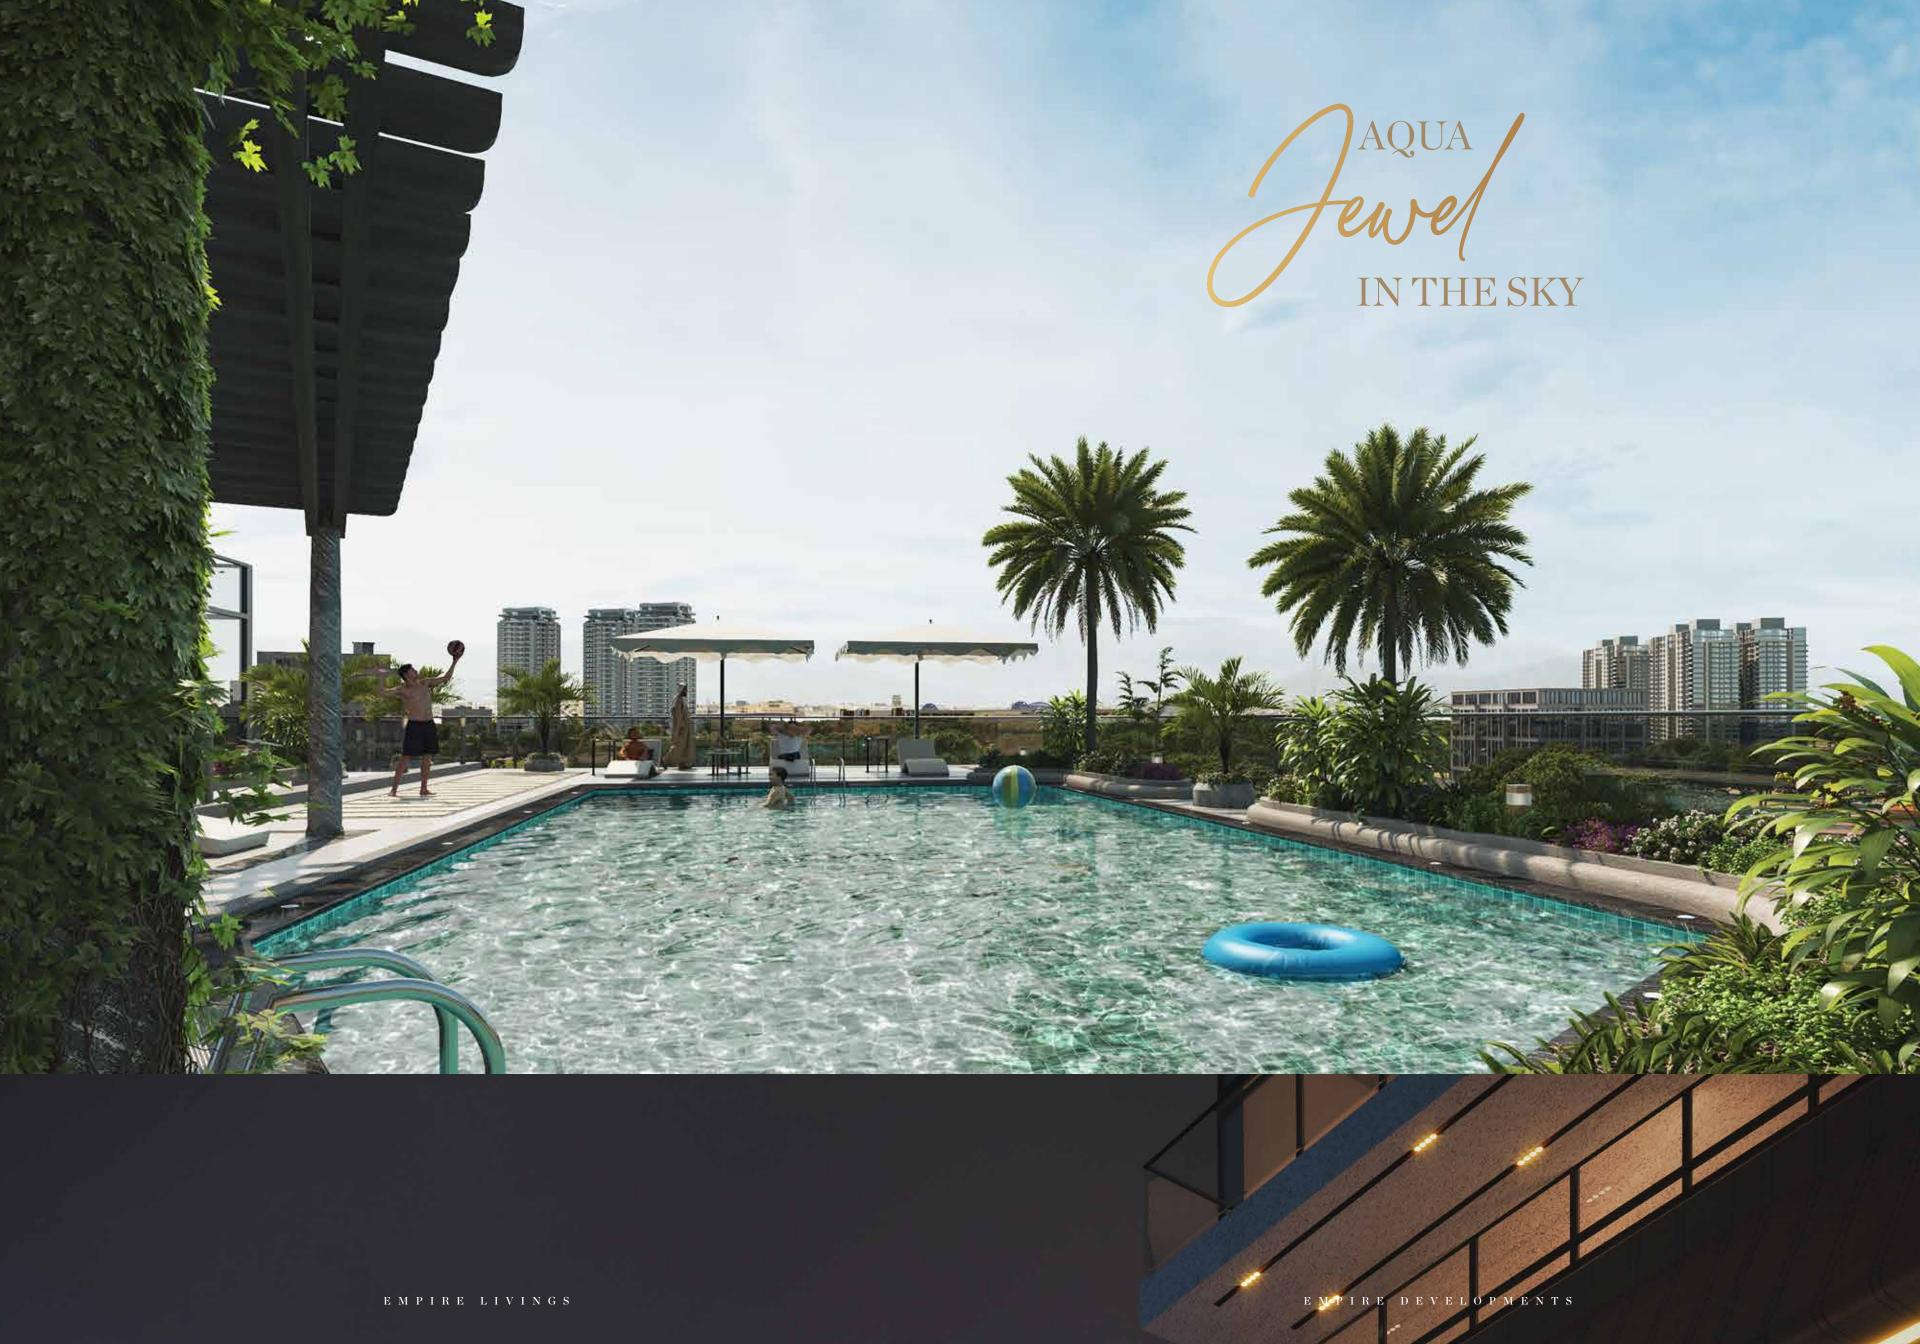

# 30,000+ SQ. FT. DEDICATED FLOOR FOR ANALYSIS

SWIMMING POOL

SITTING AREA

GYM

PADEL TENNIS

CO-WORKING SPACE

INDOOR GAMES

**OUTDOOR CINEMA** 