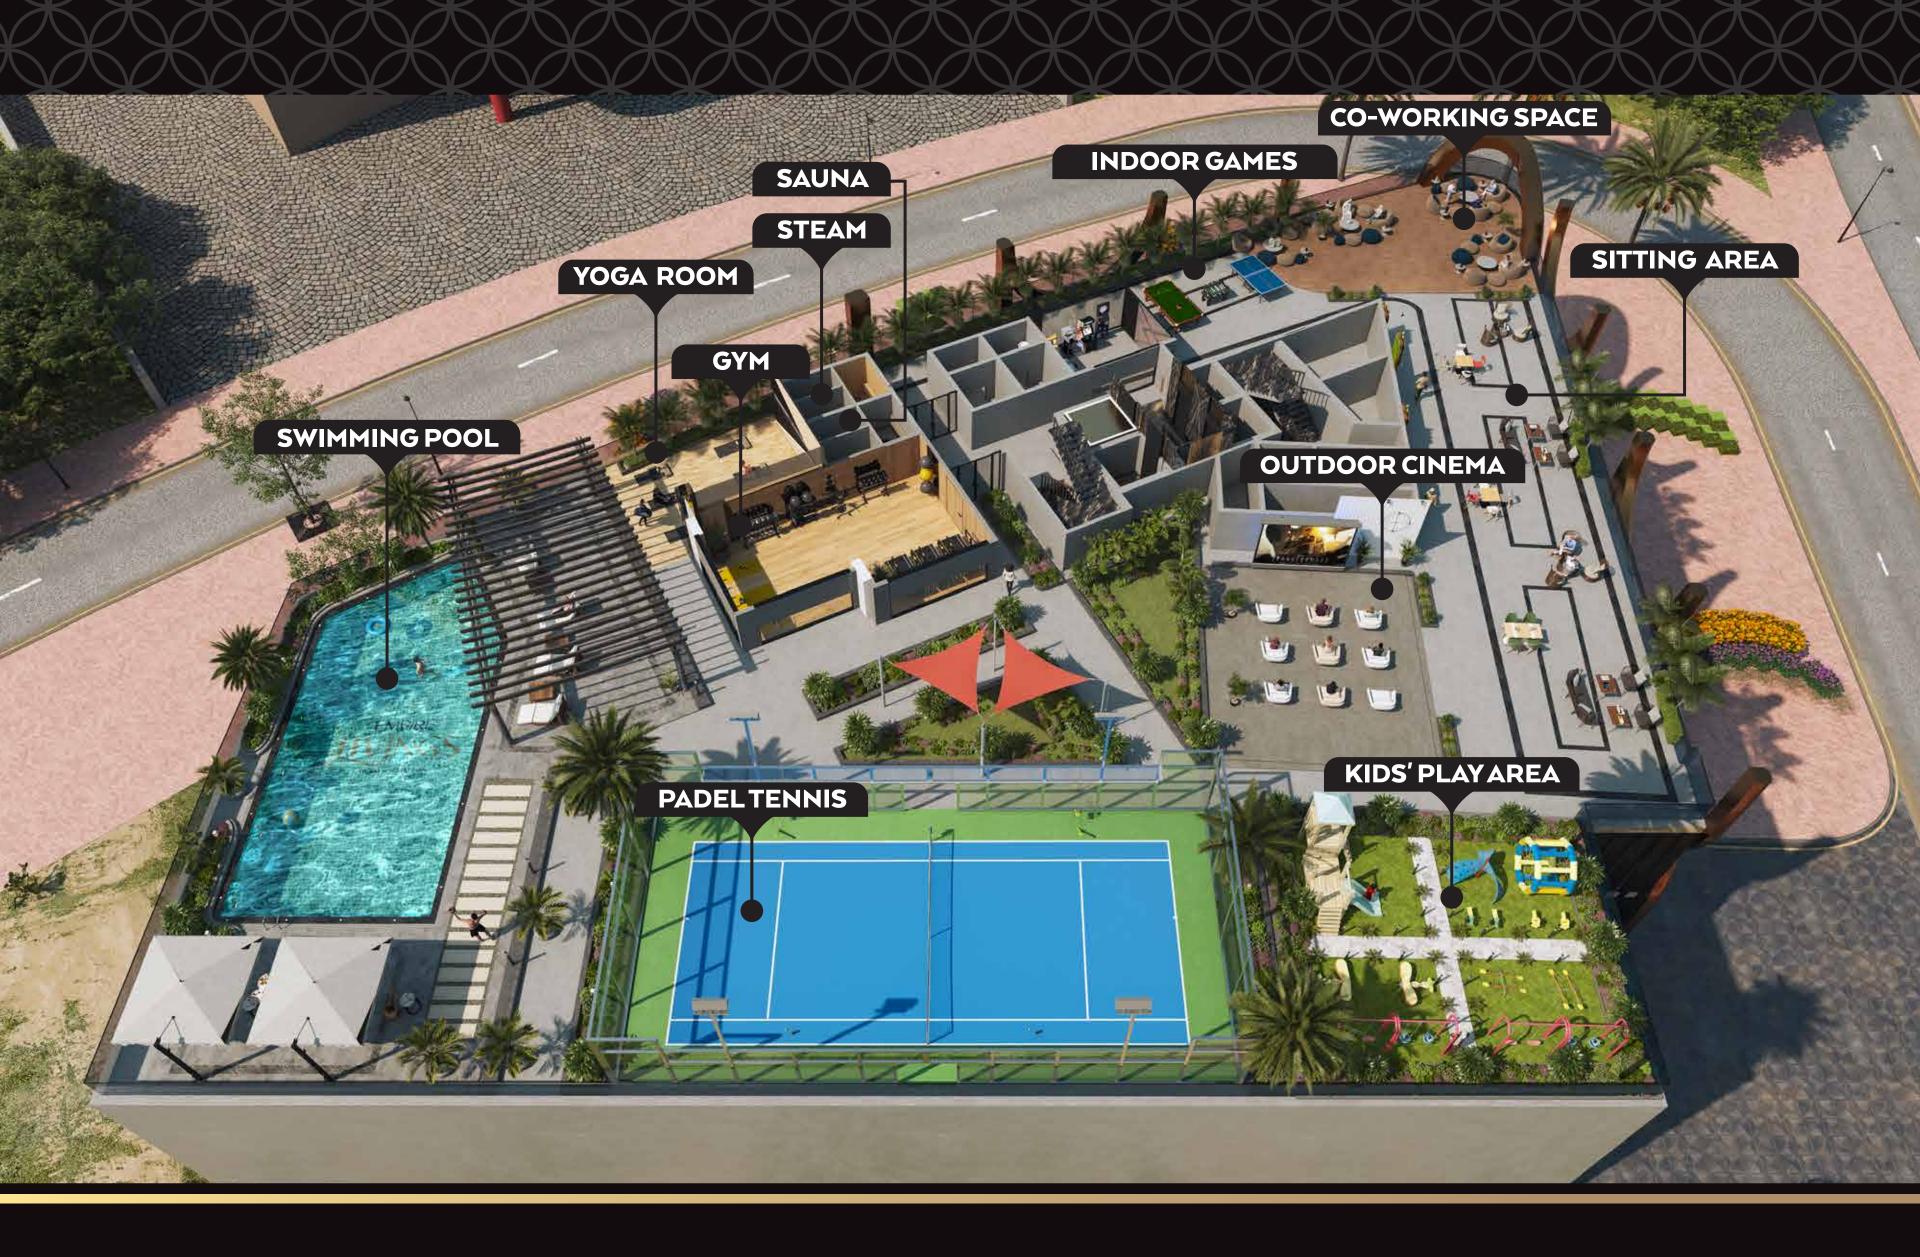

# 30,000+ SQ. FT. DEDICATED FLOOR FOR ANALYSIS

SWIMMING POOL

SITTING AREA

GYM

PADEL TENNIS

CO-WORKING SPACE

INDOOR GAMES

**OUTDOOR CINEMA** 

KIDS' PLAY AREA

YOGA ROOM

SAUNA

STEAM

EMPIRE LIVINGS

EMPIRE DEVELOPMENTS

EMPIRE LIVINGS

E M P I R E D E V E L O P M E N T S

## E L I T E T E N N I S C O U R T E S C A P E

The fantastic outdoor padel tennis court, open-air yet secluded, is exclusively designed for residents of this high-end residential project, offering a luxurious playing experience.

#### L U X E L I F E S T Y L E H U B

The world-class residential facilities also feature a co-working area with high-speed internet and ergonomic seating, a safe kids' play area, an exclusive cinema fostering communal bonds, a serene yoga space for mindfulness, and a sitting area enhancing resident connections.