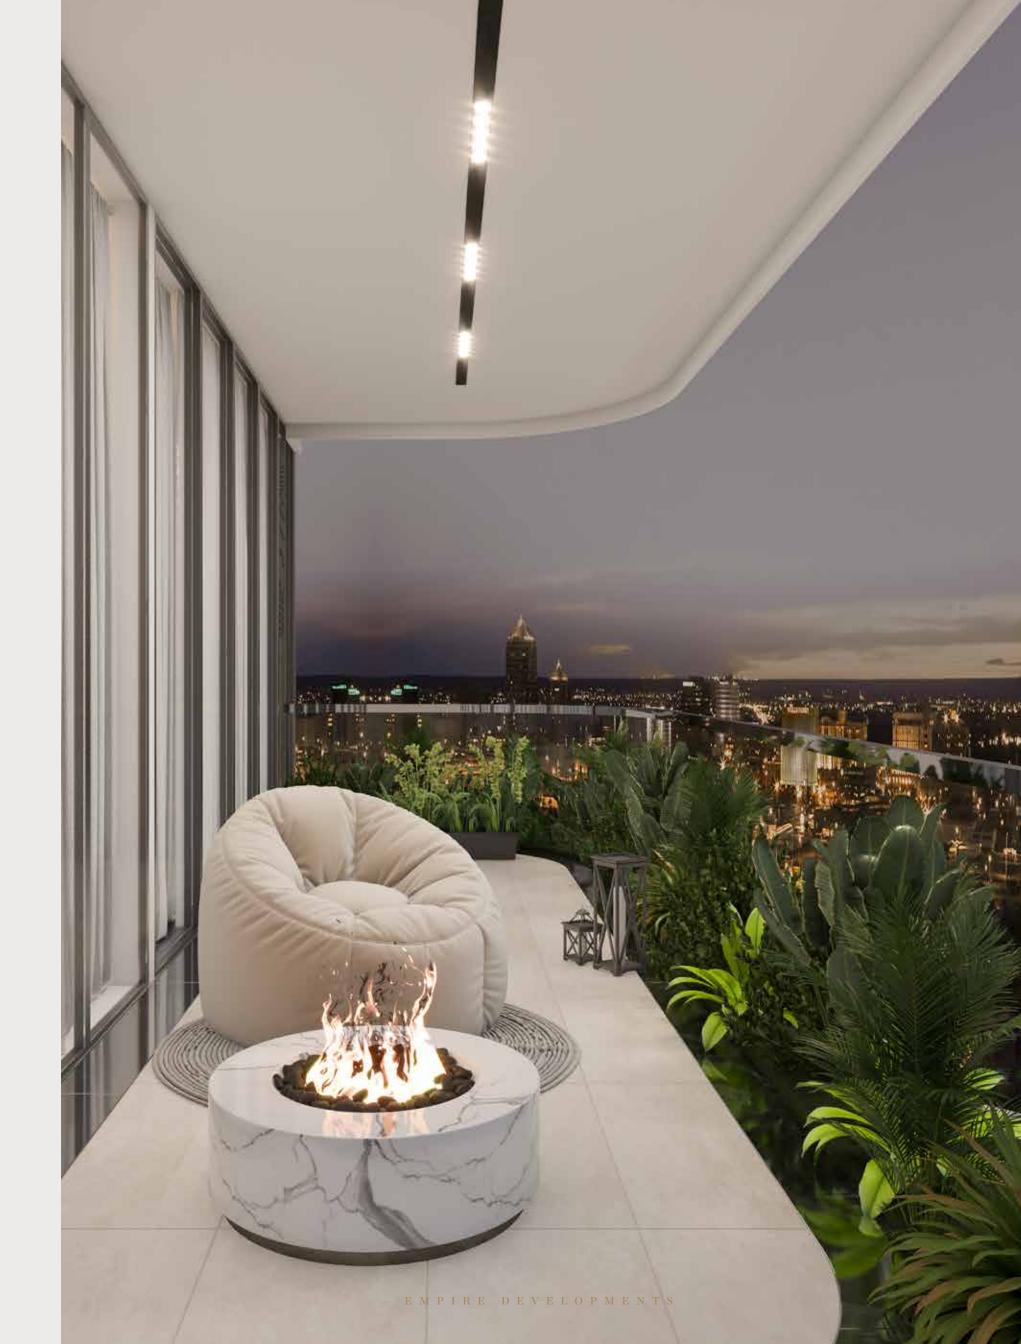

L I S H D U P L E X L I V I N G



Sophisticated living with sleek modern design and urban convenience.

## V I E W I N F U S E D C U L I N A R Y H A V E N



Cooking for your loved ones has never been this enjoyable.



The chic and voguish bathroom is with top-quality branded fixtures and fittings, ensuring a luxurious experience.











#### SKYLINE SERENITY

The contemporary lounge of your stylish apartment features expansive wall-sized glass windows, offering breathtaking city views, while the serene master bedroom ensures a calm, peaceful sleep, providing the perfect urban sanctuary.



EMPIRE LIVINGS



#### S T Y L I S H L O F T H A V E N

Contemporary living in a one-bedroom apartment, offering elegant simplicity, functional spaces, and easy access to urban amenities.















#### U P S C A L E S T Y L I S H L I F E S T Y L E

The charming one-bedroom apartment radiates coziness, with warm decor, intimate spaces, and all the comforts of home in a compact layout.











# STUDIO





### T R E N D Y U R B A N A B O D E



Enjoy efficient living in this studio apartment, where smart design maximizes space, creating a cozy haven with modern convenience.

EMPIRE LIVINGS





# FLOORPLANS

#### 1 BED DUPLEX

SIZE: 1071.23 SQ. FT.

| FLOORS     | UNITS |
|------------|-------|
| 2ND FLOOR  | 215   |
| 4TH FLOOR  | 415   |
| 6TH FLOOR  | 615   |
| 8TH FLOOR  | 815   |
| 10TH FLOOR | 1015  |
| 14TH FLOOR | 1415  |



LOWER LEVEL







EMPIRE LIVINGS

## 1 BED APARTMENT WITHOUT POOL

SIZE RANGE: 708.27 TO 721.94 SQ. FT.





| FLOORS             | UNITS