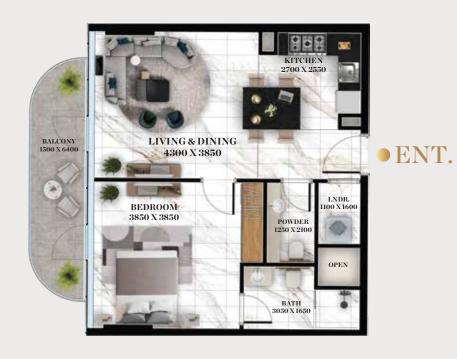

## 1 BED APARTMENT WITHOUT POOL

SIZE RANGE: 708.27 TO 721.94 SQ. FT.

| FLOORS             | UNITS                                                                                                                      |
|--------------------|----------------------------------------------------------------------------------------------------------------------------|
| 2ND TO 15TH FLOORS | SERIES 1, SERIES 2, SERIES 3, SERIES 12, SERIES 13, SERIES 14<br>EXCEPT 412, 612, 1201, 1202, 1203, 1214, 1401, 1402, 1403 |