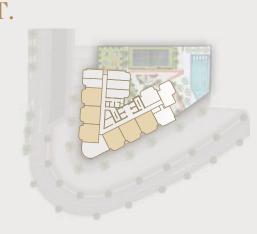

### 1 BED APARTMENT WITH POOL

SIZE RANGE: 708.27 TO 720.54 SQ. FT.

| FLOORS     | UNITS            |
|------------|------------------|
| 4TH FLOOR  | 412              |
| 6TH FLOOR  | 612              |
| 12TH FLOOR | 1202, 1203       |
| 14TH FLOOR | 1401, 1402, 1403 |