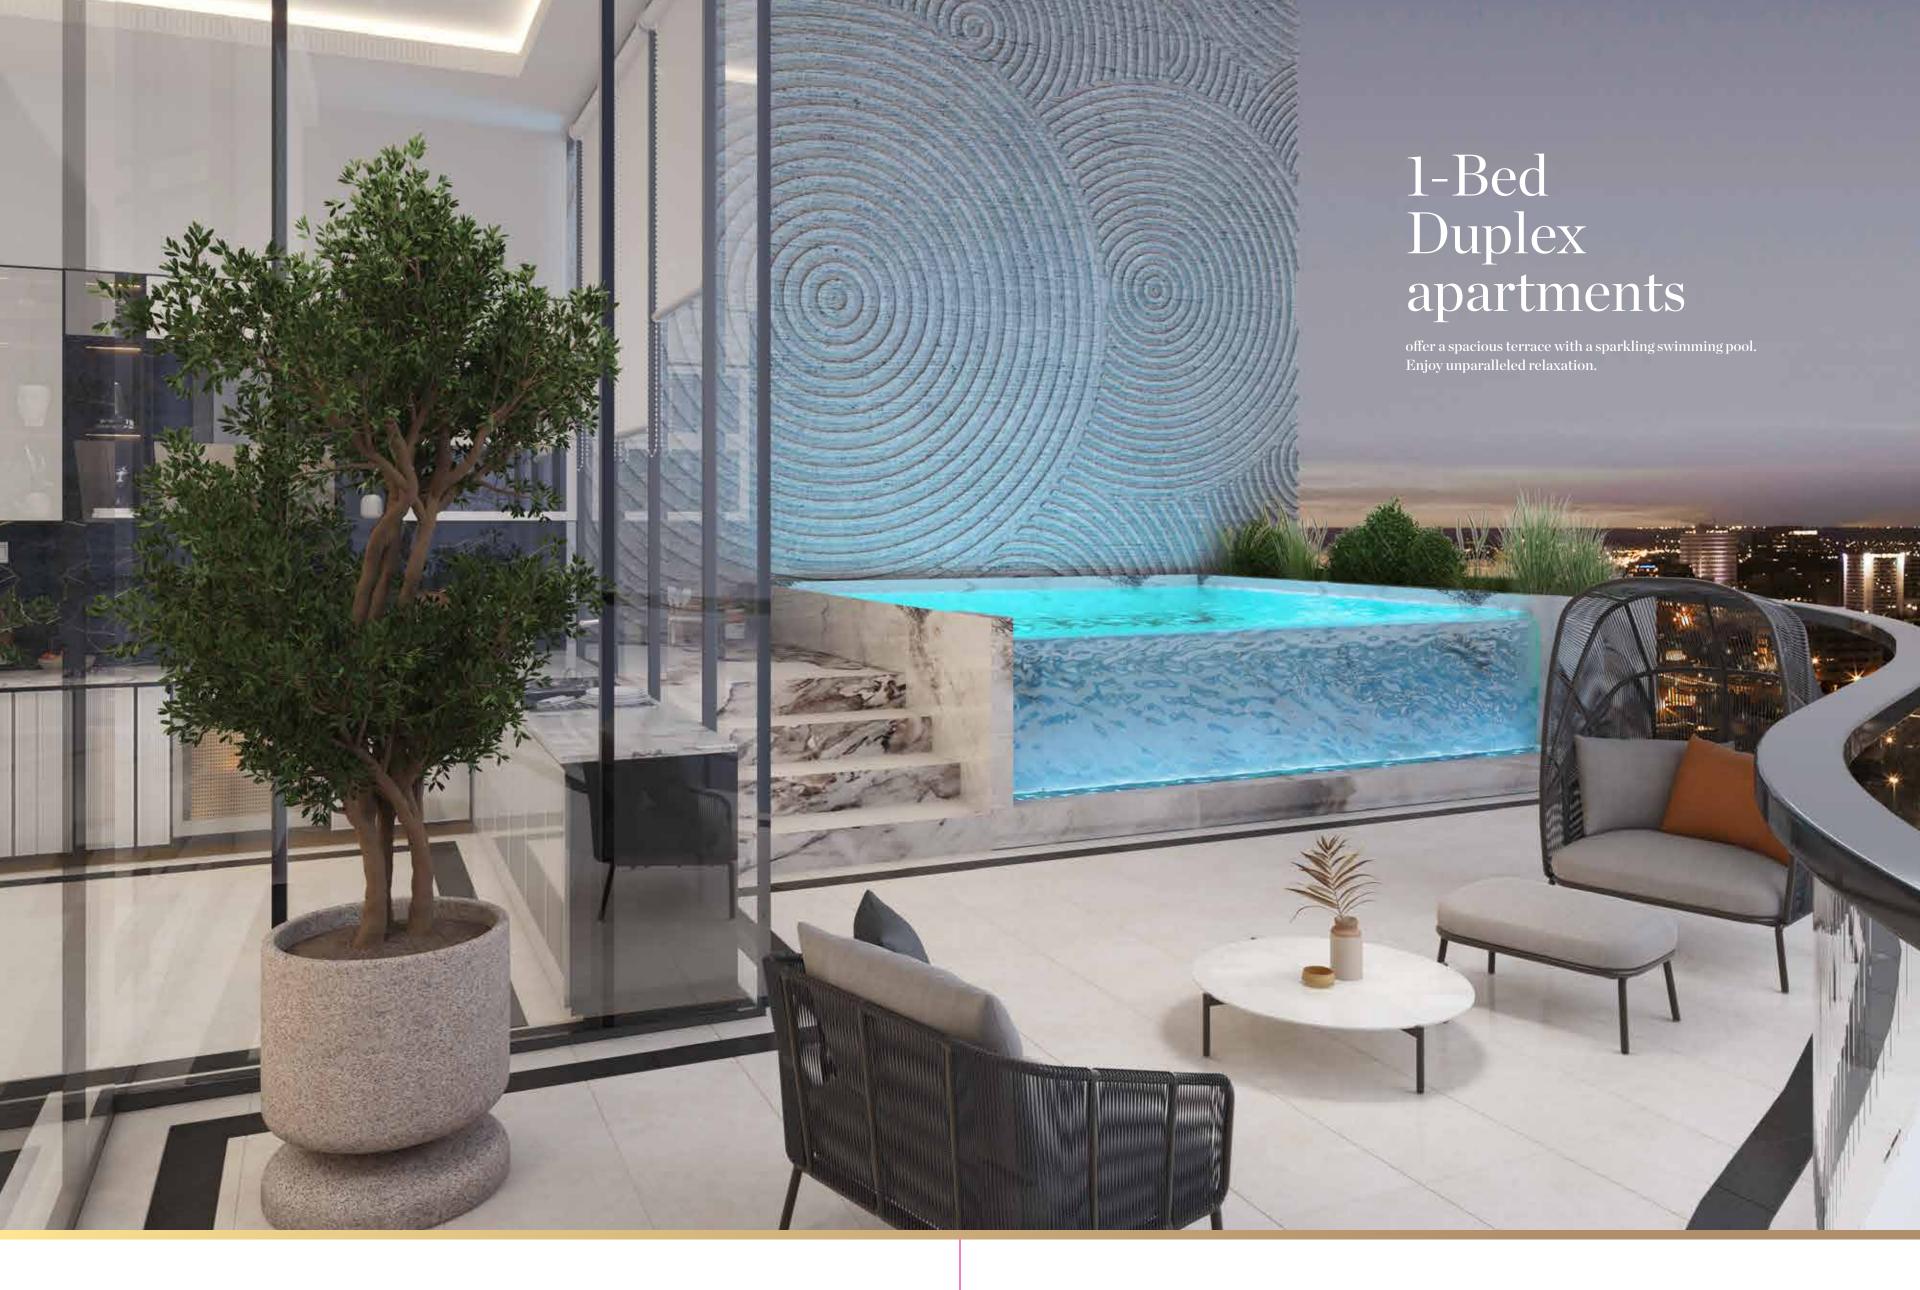

## S T Y L I S H D U P L E X L I V I N G

Sophisticated living with sleek modern design and urban convenience.

#### SKYLINE SERENITY

The contemporary lounge of your stylish apartment features expansive wall-sized glass windows, offering breathtaking city views, while the serene master bedroom ensures a calm, peaceful sleep, providing the perfect urban sanctuary.