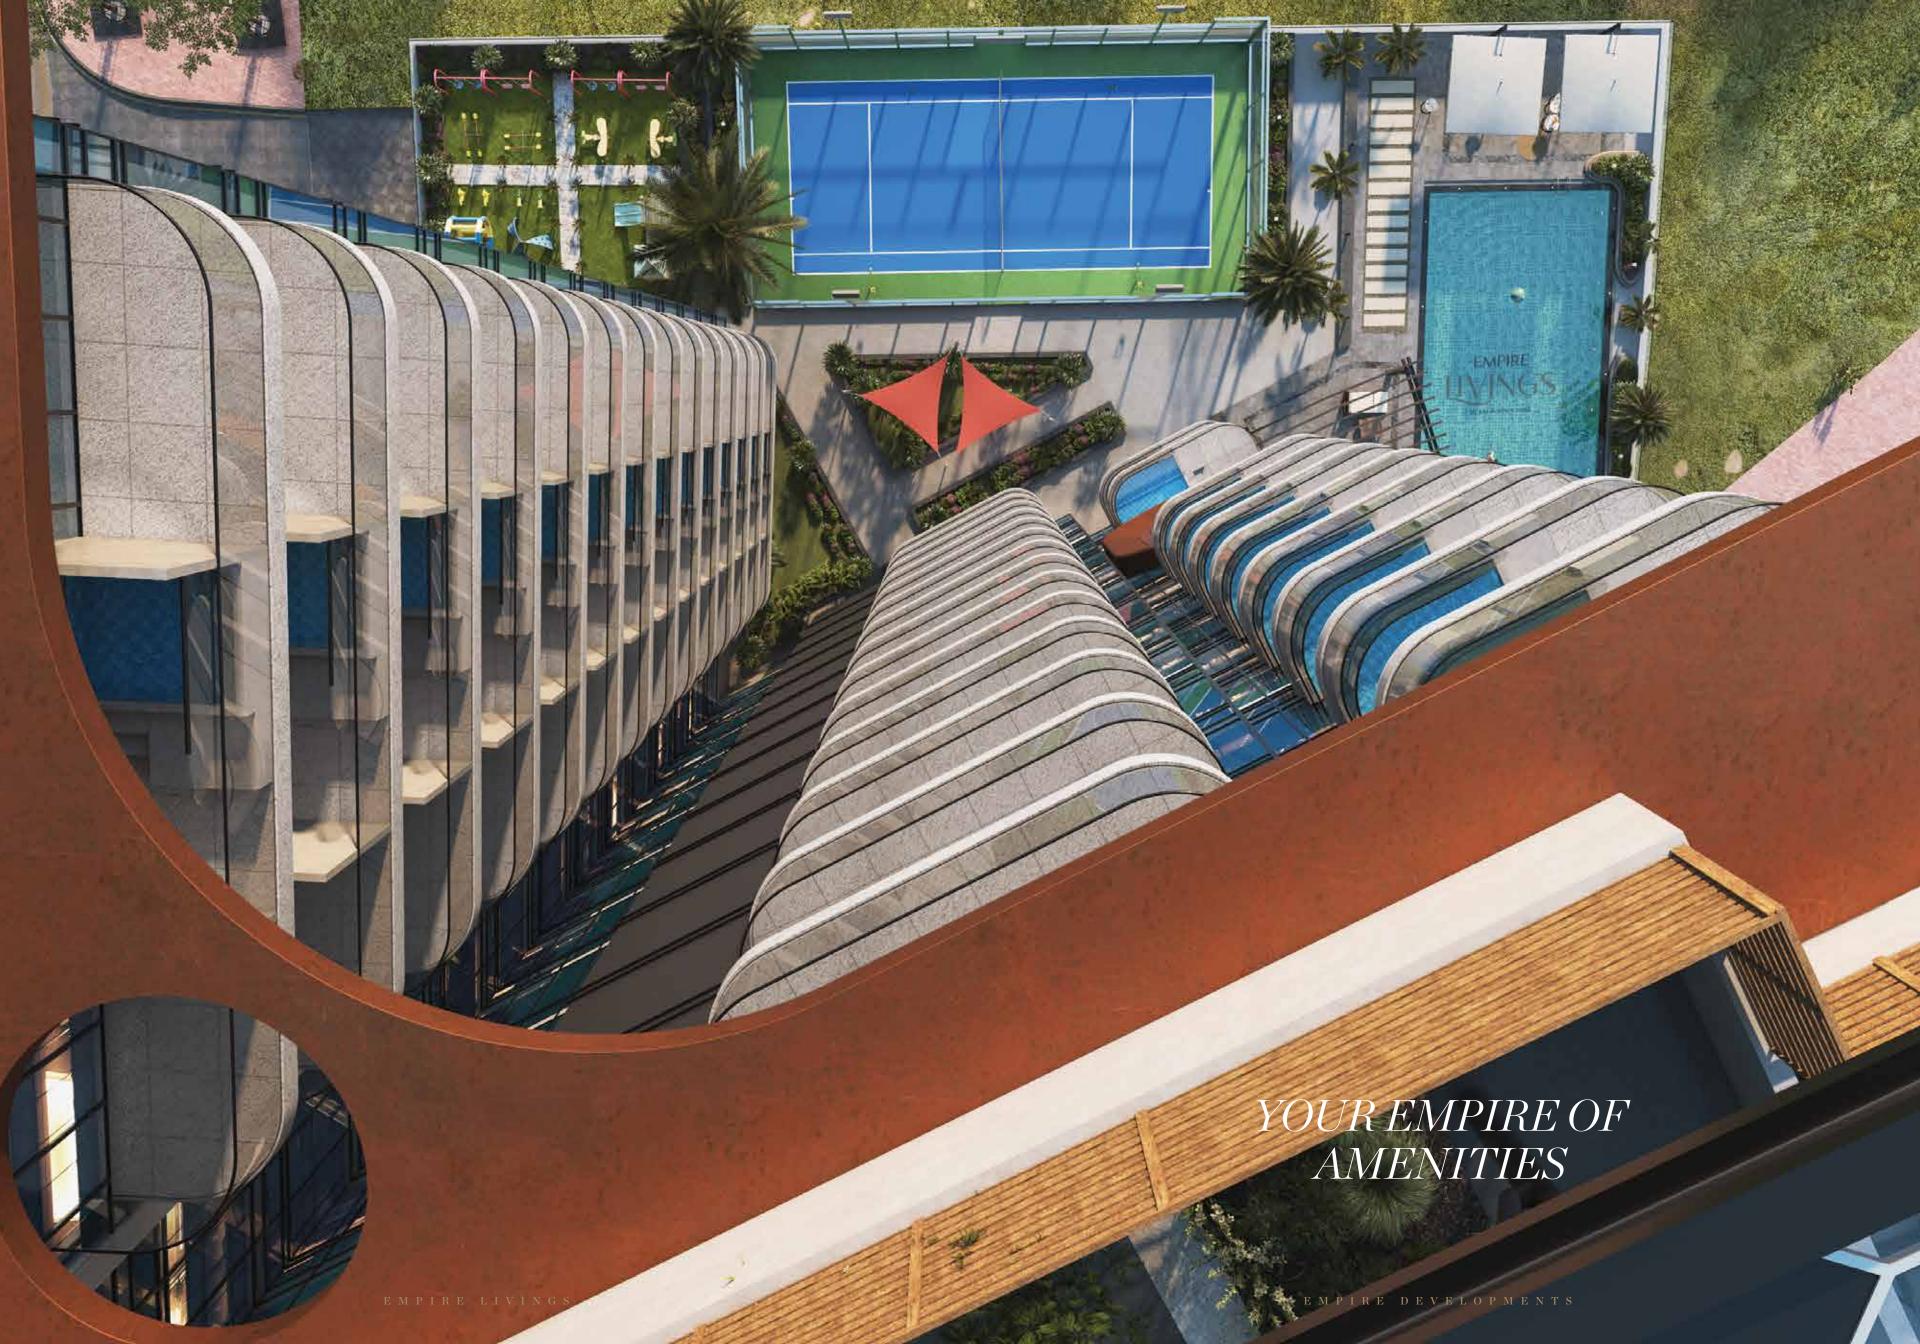

# 30,000+ SQ. FT. DEDICATED FLOOR FOR ANALYSIS

SWIMMING POOL

SITTING AREA

GYM

PADEL TENNIS

CO-WORKING SPACE

INDOOR GAMES

**OUTDOOR CINEMA** 

KIDS' PLAY AREA

YOGA ROOM

SAUNA

STEAM

EMPIRE LIVINGS

EMPIRE DEVELOPMENTS

EMPIRE LIVINGS

E M P I R E D E V E L O P M E N T S

## E L I T E T E N N I S C O U R T E S C A P E

The fantastic outdoor padel tennis court, open-air yet secluded, is exclusively designed for residents of this high-end residential project, offering a luxurious playing experience.

#### L U X E L I F E S T Y L E H U B

The world-class residential facilities also feature a co-working area with high-speed internet and ergonomic seating, a safe kids' play area, an exclusive cinema fostering communal bonds, a serene yoga space for mindfulness, and a sitting area enhancing resident connections.

ROOFTOP THE PERFECT BLEND OF HALF BASKETBALL COURT relaxation & recreation **WALKING TRACK** BBQAREA **LAKE WALK** WATERFALL KIDS PLAYAREA **ZEN GARDEN** EMPIRE DEVELOPMENTS