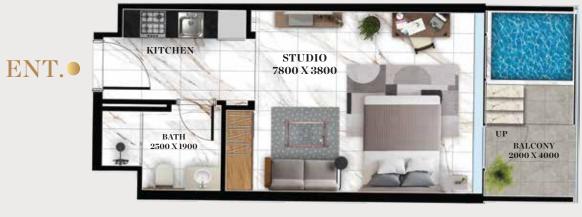

#### STUDIO - WITH POOL

SIZE: 428.84 SQ. FT.

FLOORS 2ND TO 15TH FLOORS SERIES 7