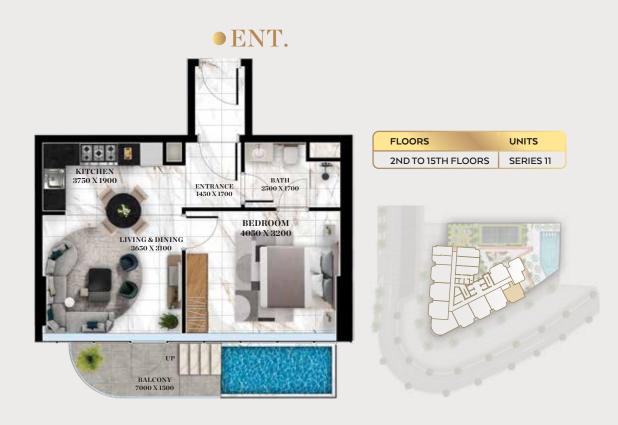

## 1 BED APARTMENT WITHOUT POOL

SIZE RANGE: 708.27 TO 721.94 SQ. FT.

| FLOORS             | UNITS                                                                                                                      |
|--------------------|----------------------------------------------------------------------------------------------------------------------------|
| 2ND TO 15TH FLOORS | SERIES 1, SERIES 2, SERIES 3, SERIES 12, SERIES 13, SERIES 14<br>EXCEPT 412, 612, 1201, 1202, 1203, 1214, 1401, 1402, 1403 |