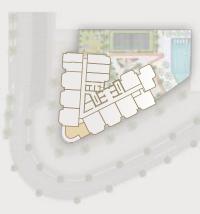

## 1 BED APARTMENT WITHOUT POOL

SIZE RANGE: 708.27 TO 721.94 SQ. FT.

| FLOORS             | UNITS                                                                                                                      |
|--------------------|----------------------------------------------------------------------------------------------------------------------------|
| 2ND TO 15TH FLOORS | SERIES 1, SERIES 2, SERIES 3, SERIES 12, SERIES 13, SERIES 14<br>EXCEPT 412, 612, 1201, 1202, 1203, 1214, 1401, 1402, 1403 |