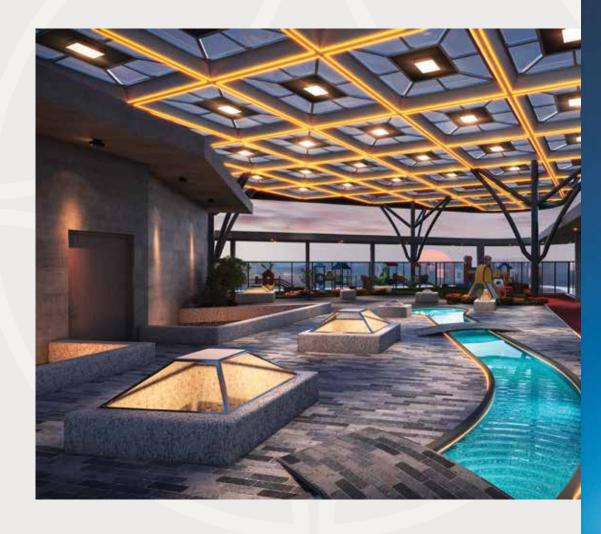

# 30,000+ SQ. FT. DEDICATED FLOOR FOR ANALYSIS

SWIMMING POOL

SITTING AREA

GYM

PADEL TENNIS

CO-WORKING SPACE

INDOOR GAMES

**OUTDOOR CINEMA** 

KIDS' PLAY AREA

YOGA ROOM

SAUNA

STEAM

EMPIRE LIVINGS

EMPIRE DEVELOPMENTS

EMPIRE LIVINGS

E M P I R E D E V E L O P M E N T S

ROOFTOP THE PERFECT BLEND OF HALF BASKETBALL COURT relaxation & recreation **WALKING TRACK** BBQAREA **LAKE WALK** WATERFALL KIDS PLAYAREA **ZEN GARDEN** EMPIRE DEVELOPMENTS