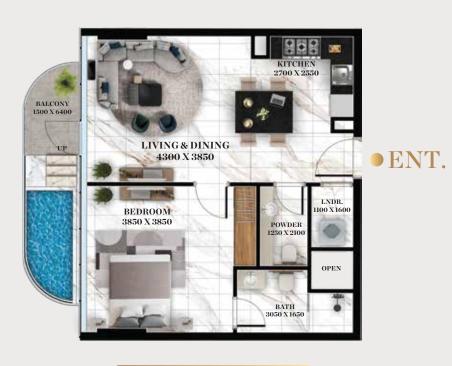

### 1 BED APARTMENT WITH POOL

SIZE RANGE: 708.27 TO 720.54 SQ. FT.

| FLOORS     | UNITS            |
|------------|------------------|
| 4TH FLOOR  | 412              |
| 6TH FLOOR  | 612              |
| 12TH FLOOR | 1202, 1203       |
| 14TH FLOOR | 1401, 1402, 1403 |