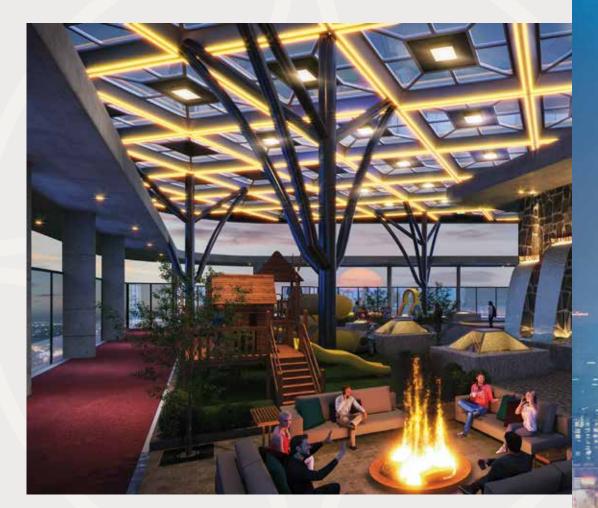

KIDS' PLAY AREA

YOGA ROOM

SAUNA

STEAM

EMPIRE LIVINGS

EMPIRE DEVELOPMENTS

EMPIRE LIVINGS

E M P I R E D E V E L O P M E N T S

#### L U X E L I F E S T Y L E H U B

The world-class residential facilities also feature a co-working area with high-speed internet and ergonomic seating, a safe kids' play area, an exclusive cinema fostering communal bonds, a serene yoga space for mindfulness, and a sitting area enhancing resident connections.